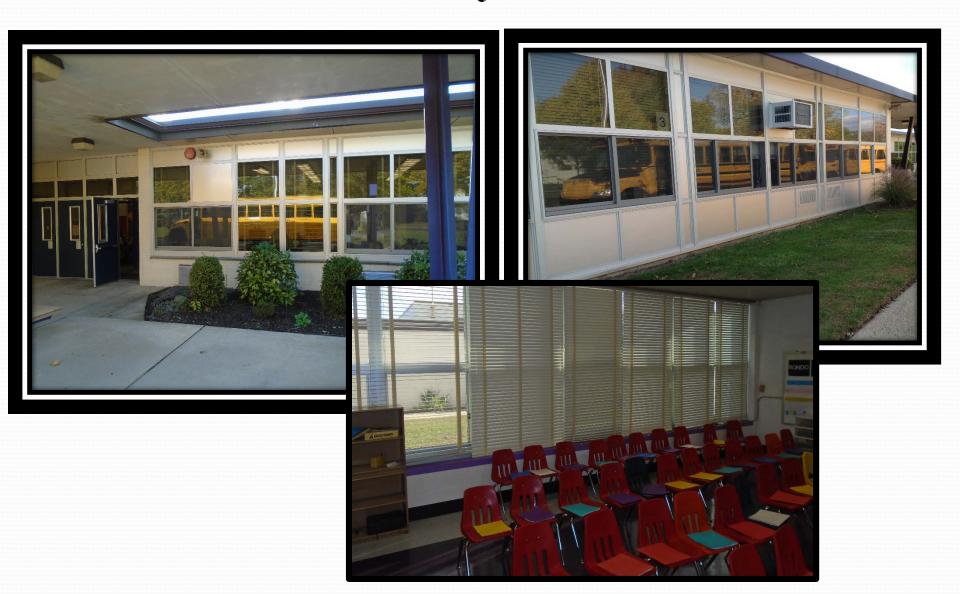

**Projects Approved - Not Started**

| Project                                               | Status               |
|-------------------------------------------------------|----------------------|
| Replacement lighting and ceilings at POBJFK HS, POBMS | SED Approval         |
| and MMS                                               | Received in Oct 2016 |

#### **Projects Submitted to Facilities Planning**

| Projects                         | Status             |
|----------------------------------|--------------------|
| POBJFK HS A/C in Cafeteria       | Submitted Oct 2016 |
| Old Bethpage A/C in Gymnasium    | Submitted Oct 2016 |
| MMS Atrium Skylight Replacements | Submitted Oct 2016 |

#### Jamaica Avenue Windows



Before

Afțer





#### Pasadena and Parkway Windows and Doors







### A Smart Investment THANK YOU!